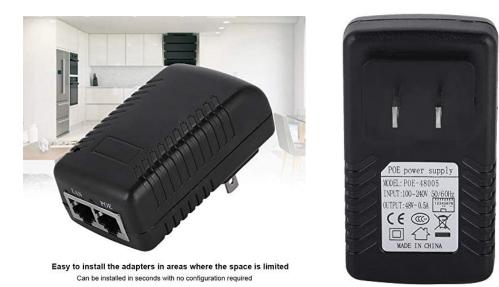

Materials: Made of plastic and ABS material, it is durable and made of non-slip eco-friendly material. It is comfortable to use. Small and portable size, convenient wall connector design.
Easy operation: Easy to install the adapters in areas where the space is limited, and can be installed in seconds with no configuration required. Just connect them to power network devices directly in a few seconds. It can be used to power PoE bluetooth devices like ip cameras or wireless access points (WAPs).