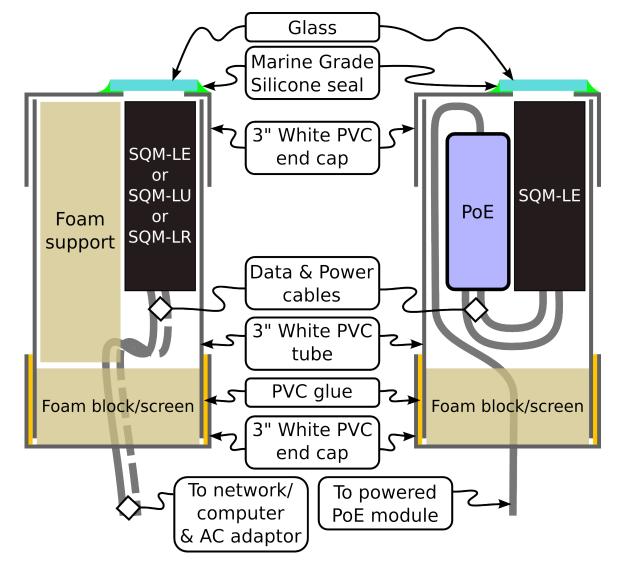

## **SQM-LE** Weatherproof housing

## **Features**

- White surfaces reflect the hot summer sunshine.
- Opening on bottom to allow moisture to escape.
- Glass top to prevent scratching when removing ice.
- Raised glass surface to prevent dirt and leaves from collecting.
- Small glass opening to minimize internal heating due to the Sun.
- Cable opening at bottom sealed with open-cell (breathable) foam prevents insects from entering.
- Marine silicone seal rated for outdoor use.
- Silicone seal around glass extends beyond glass-plastic interface to prevent ice from building in crevices.
- Hose clamps for easy mounting to pole.

## **Mounting**

One possible mounting method is shown below:

subtract 0.11 from all new readings.