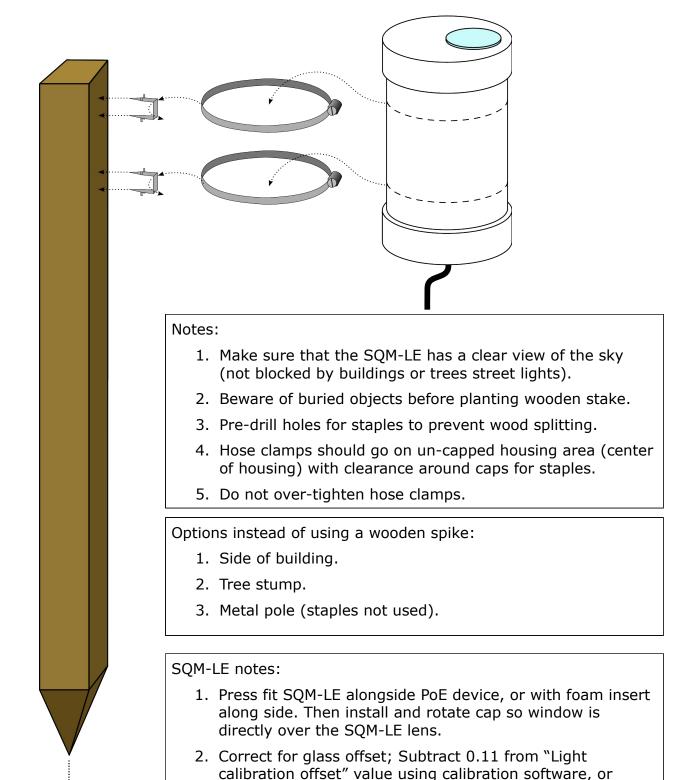

## **Mounting**

One possible mounting method is shown below:

subtract 0.11 from all new readings.